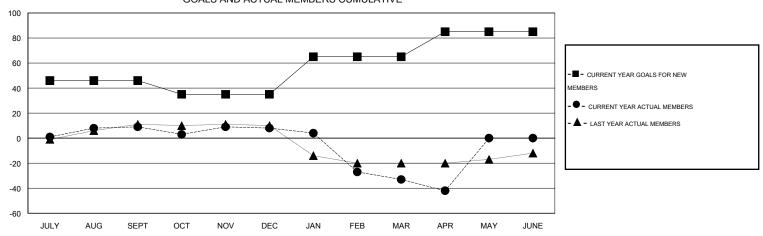

## GOALS AND ACTUAL MEMBERS CUMULATIVE

| DROPPED CLUBS: 1  DROPPED MEMBERS |                | 21 CLUBS OF 40 ADDED 1 OR MORE<br>NEW MEMBERS | GENDER DISTRIBUTION           MALE         718 (75.10%)           FEMALE         238 (24.90%) |          |
|-----------------------------------|----------------|-----------------------------------------------|-----------------------------------------------------------------------------------------------|----------|
| DECEASED CLUB CANCELLED OTHER     | 11<br>24<br>65 | CLICK HERE FOR HEALTH ASSESSMENT DATA         | FAMILY UNIT MEMBERS HEAD OF HOUSEHOLD                                                         | 96<br>47 |
| TOTAL                             | 100            |                                               | NON-HEAD OF HOUSEHOLD                                                                         | 49       |